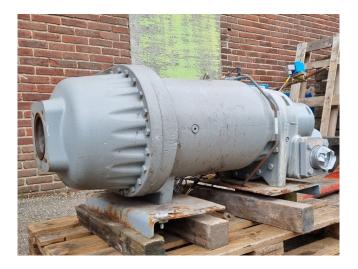

# Used Carlyle / Carrier 06TTA356SS1C

Used Carlyle / Carrier 06TTA356SS1C semi hermetic screw compressor for freon / HFC refrigerant. Power: 3 Ph 50 Hz/ 60 Hz. 597 m3 / h . Sizes: 1400x710x580 mm (LxWxH) \*Why choose for HOSBV? Were not only the largest used refrigeration specialist in Europe, but also, we deliver all equipment including an extensive test, warranty and an industrial cleaning. \*Optionally we can also perform a new paint job and arrange the logistics.