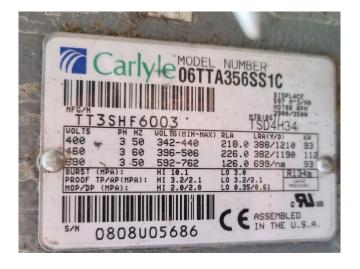

### **Specifications**

| Brand             | Carlyle / Carrier      |
|-------------------|------------------------|
| Туре              | 06TTA356SS1C           |
| Refrigerant       | Freon                  |
| kW at +10°C/+40°C | 528,0                  |
|                   | (+12,8°C/+43,3°C)      |
| kW at 0°C/+40°C   | 358,8 (+1,7°C/+43,3°C) |
| kW at -5°C/+40°C  | 287,7 (-3,9°C/+43,3°C) |
| kW at -10°C/+40°C | 225,2 (-9,4°C/+43,3°C) |
| m3 / h            | 597                    |
| Sizes             | 1400x710x580 mm        |
|                   | (LxWxH)                |
| Stock             | 1                      |

# Used Carlyle / Carrier 06TTA356SS1C

Used Carlyle / Carrier 06TTA356SS1C semi hermetic screw compressor for freon / HFC refrigerant. Power: 3 Ph 50 Hz/ 60 Hz. 597 m3 / h . Sizes: 1400x710x580 mm (LxWxH) \*Why choose for HOSBV? Were not only the largest used refrigeration specialist in Europe, but also, we deliver all equipment including an extensive test, warranty and an industrial cleaning. \*Optionally we can also perform a new paint job and arrange the logistics.