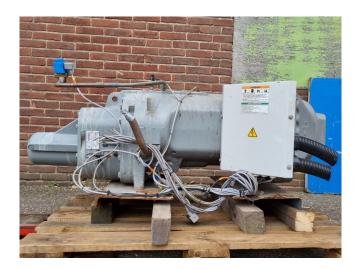

# Used Carlyle / Carrier 06TTA356SS1C

Used Carlyle / Carrier 06TTA356SS1C semi hermetic screw compressor for freon / HFC refrigerant. Power: 3 Ph 50 Hz/ 60 Hz. 597 m3 / h . Sizes: 1400x710x580 mm (LxWxH) \*Why choose for HOSBV? Were not only the largest used refrigeration specialist in Europe, but also, we deliver all equipment including an extensive test, warranty and an industrial cleaning. \*Optionally we can also perform a new paint job and arrange the logistics.