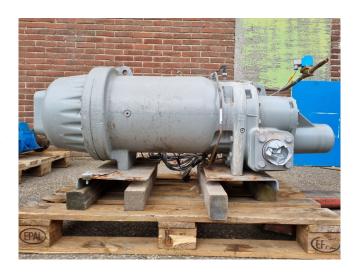

# Used Carlyle / Carrier 06TTA356SS1C

Used Carlyle / Carrier 06TTA356SS1C semi hermetic screw compressor for freon / HFC refrigerant. Power: 3 Ph 50 Hz/ 60 Hz. 597 m3 / h . Sizes: 1400x710x580 mm (LxWxH) \*Why choose for HOSBV? Were not only the largest used refrigeration specialist in Europe, but also, we deliver all equipment including an extensive test, warranty and an industrial cleaning. \*Optionally we can also perform a new paint job and arrange the logistics.